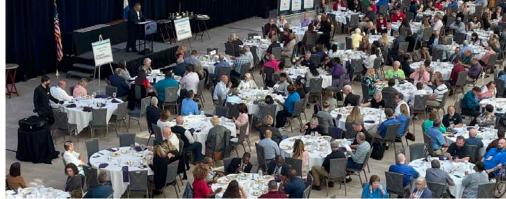

### MML Annual Conference

When: September 15-18, 2024 Where: Branson, Missouri Attendees: 600-700 Exhibitors: 140+

Sessions: 25+

The MML Annual Conference is MML's largest event, featuring expert speakers,

a large exhibit hall, the MML Annual Business meeting, awards luncheon and more. The exhibit hall is a central gathering place for MML Annual Conference delegates. It features a Grand Opening Reception on Sunday evening, as well as a morning coffee break, box lunch and popcorn & prizes on Monday.