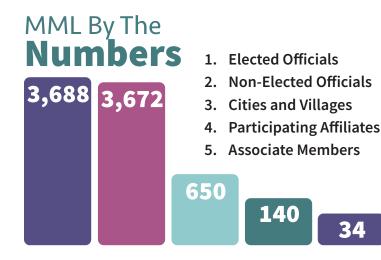

# **Engage Missouri Local Government Decision Makers**

34

### **Did You Know?**

Missourians

Live in Cities!

When: Approximately 15 per year Where: Throughout Missouri Attendees: 30-100

### MML Review Magazine Advertising

*The Missouri Municipal Review* is the official magazine of the Missouri Municipal League and has been published continuously since 1935 for officials actively engaged in policy and local government administration. The League is composed of nearly 650 member municipalities representing 3.9 million Missourians. *The Review* features six issues per year, with more than 6,600 print and digital issues sent to all elected and appointed municipal officials, associate members, and participating affiliates. The annual subscription is \$30.

Your support impacts MML services and MML members.

MML's Business Advantage Program is the most comprehensive way to connect, engage and support 650 Missouri member municipalities throughout the entire year.